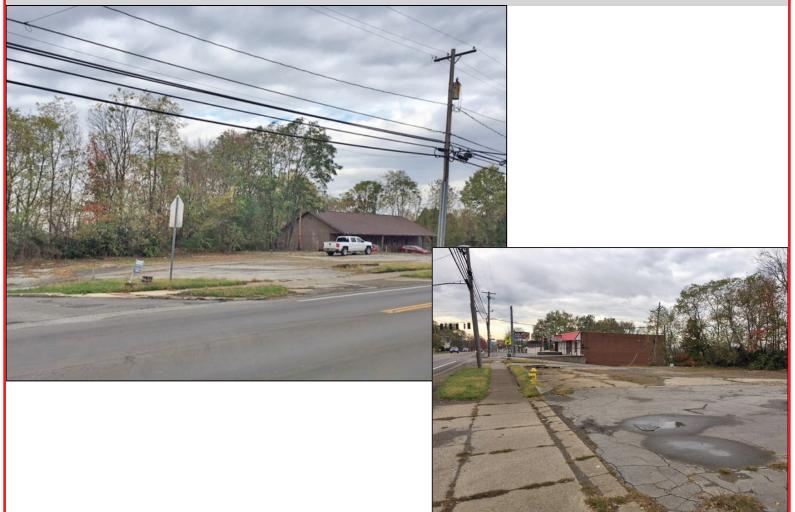

## **Commercial Corner Lot** HIGH VISIBILITY – ALL UTILITIES

Weathersfield Twp. - Mineral Ridge - Trumbull Co., Ohio

ABSOLUTE AUCTION, All sells to highest bidder(s) on location: 3560 Main St. (SR 46), Mineral Ridge, OH 44440

## Members – State and National Auctioneers Association

Comprises 150'x200' vacant corner lot. All utilities at the street (water, sewer, gas). Zoned Commercial 'B' with high visibility. Weathersfield Township, Mineral Ridge Schools. Better take a look!