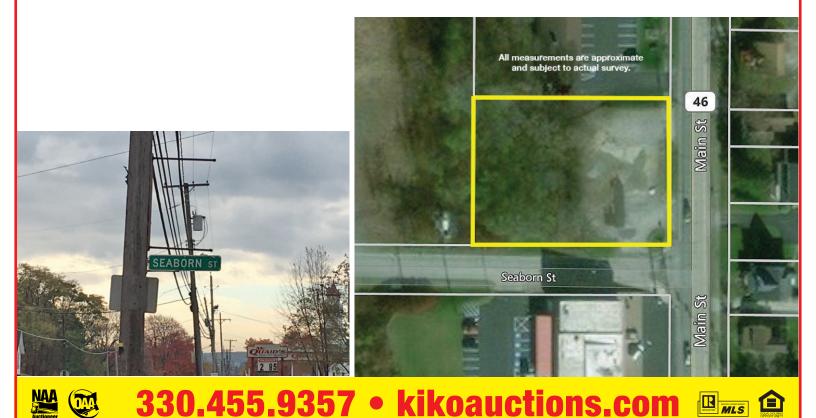

## **Commercial Corner Lot** HIGH VISIBILITY – ALL UTILITIES

Weathersfield Twp. - Mineral Ridge - Trumbull Co., Ohio

ABSOLUTE AUCTION, All sells to highest bidder(s) on location: 3560 Main St. (SR 46), Mineral Ridge, OH 44440

## Members – State and National Auctioneers Association

Comprises 150'x200' vacant corner lot. All utilities at the street (water, sewer, gas). Zoned Commercial 'B' with high visibility. Weathersfield Township, Mineral Ridge Schools. Better take a look!